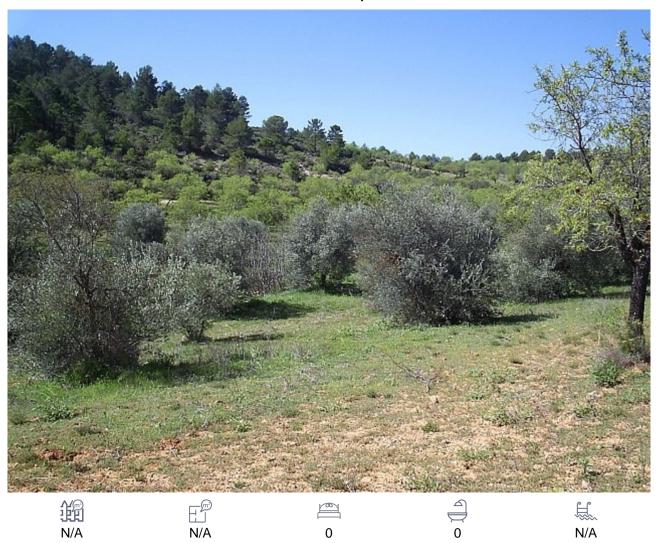

Ref: landFH Land, Riopar 29,000€

Beautifully situated land in a commanding position overlooking almonds trees, pines, and open countryside. Choice of three, each meeting local government outline guidelines for construction of one dwelling up to 200 sq meters. Water and elec close. Excellent track access. Village shops, post office, town hall, restaurants 10 mins.