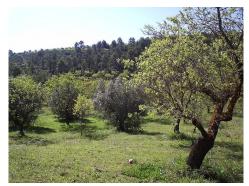

Ref: landFH Land, Riopar 29,000€

Beautifully situated land in a commanding position overlooking almonds trees, pines, and open countryside. Choice of three, each meeting local government outline guidelines for construction of one dwelling up to 200 sq meters. Water and elec close. Excellent track access. Village shops, post office, town hall, restaurants 10 mins.