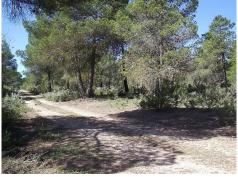

Ref: landFH Land, Riopar 29,000€

Beautifully situated land in a commanding position overlooking almonds trees, pines, and open countryside. Choice of three, each meeting local government outline guidelines for construction of one dwelling up to 200 sq meters. Water and elec close. Excellent track access. Village shops, post office, town hall, restaurants 10 mins.