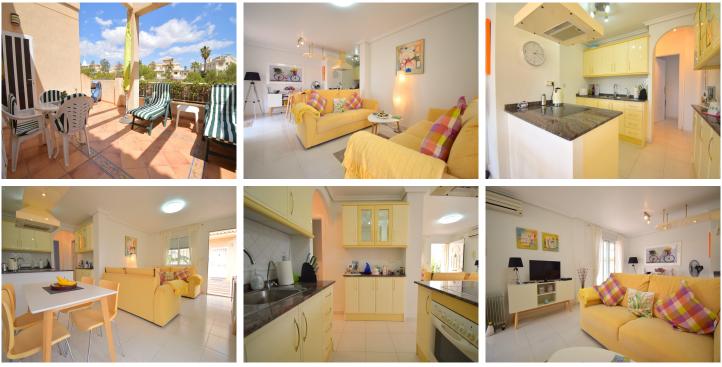

## Ref: VRE OC1900

- ☆ Apartment
  ◊ Orihuela Costa
  二 2
  二 1
- 68m<sup>2</sup> Build Size
- 🐛 Pool: Yes

This Exclusive, East Facing, Two Bedroom Corner Apartment in Playa Flamenca is located in the heart of Orihuela Costa, within the highly sought-after Costa Blanca South region. Its privileged position offers a perfect blend of tranquility and accessibility, making it an ideal choice for those seeking a relaxed coastal lifestyle. Featuring one bathroom, this apartment boasts open views, providing a picturesque backdrop to daily life. The open-plan kitchen seamlessly integrates with the living space, creating a modern and inviting environment. Additionally, a separate utility room adds convenien...(Ask for More Details!)

Email: info@costapropertyspain.com Web: www.costapropertyspain.com

This Exclusive, East Facing, Two Bedroom Corner Apartment in Playa Flamenca is located in the heart of Orihuela Costa, within the highly sought-after Costa Blanca South region. Its privileged position offers a perfect blend of tranquility and accessibility, making it an ideal choice for those seeking a relaxed coastal lifestyle. Featuring one bathroom, this apartment boasts open views, providing a picturesque backdrop to daily life. The open-plan kitchen seamlessly integrates with the living space, creating a modern and inviting environment. Additionally, a separate utility room adds convenience to the living arrangement. Residents will appreciate the practicality of fitted wardrobes, offering ample storage space for personal belongings. The front patio provides a charming outdoor area to enjoy the Mediterranean climate and alfresco dining. The apartment complex offers access to a communal pool, perfect for cooling off on warm days, while gated community parking ensures security and peace of mind. A separate store room adds further convenience for storing belongings or outdoor equipment. Conveniently located within 1000 meters of various amenities and facilities, residents have easy access to shops, restaurants, and more. Furthermore, the beach is just a 5-minute drive away, providing quick and convenient access to the sandy shores and azure waters of the Mediterranean Sea. With its exclusive features and prime location in Playa Flamenca, this corner apartment offers the perfect opportunity for coastal living along the Costa Blanca.