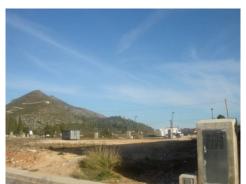

## Ref: GVR1920369A-4038

Commercial / industrial building plot of 300 sq mtrsat the small industrial estate on the main road at the entrance to the village of Alcalali. All utilities and infrastructure are available. Sound business opportunity at a realastic price.

## Price: 130,000€

Plot
Alcalali
300m<sup>2</sup> Plot Size

Commercial / industrial building plot of 300 sq mtrsat the small industrial estate on the main road at the entrance to the village of Alcalali. All utilities and infrastructure are available. Sound business opportunity at a realastic price.