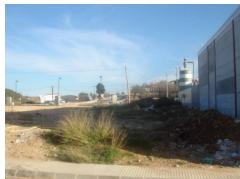

## Ref: GVR1920369A-4038

Commercial / industrial building plot of 300 sq mtrsat the small industrial estate on the main road at the entrance to the village of Alcalali. All utilities and infrastructure are available. Sound business opportunity at a realastic price.

## Price: 130,000€

Plot
Alcalali
300m<sup>2</sup> Plot Size

Commercial / industrial building plot of 300 sq mtrsat the small industrial estate on the main road at the entrance to the village of Alcalali. All utilities and infrastructure are available. Sound business opportunity at a realastic price.