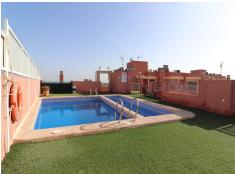

## Price: 82,500€

This Lovely, Corner, South-East Facing, Two Bedroom, Top Floor Apartment in Los Palacios is located between Rojales & Formentera del Segura. Situated within a few minutes walk of two main brand supermarkets, shops, bars, restaurants, banks and more... The beaches are also only an 8 minute drive away, nearest at Guardamar del Segura. This property been recently updated, comprising of an open plan fully fitted kitchen; bright & light lounge/dining room, benefitting from panoramic, open, uninterrupted countryside views; two double bedrooms, the master of a superb size; and a shower room. There is...(Ask for More Details!)

- △ Apartment
  ⊘ Rojales
  二 2
  ☐ 1
  ☐ 60m<sup>2</sup> Build Size
- 🐛 Pool: Yes

Email: moecostapropertyspain.com Web: www.costapropertyspain.com

This Lovely, Corner, South-East Facing, Two Bedroom, Top Floor Apartment in Los Palacios is located between Rojales & Formentera del Segura. Situated within a few minutes walk of two main brand supermarkets, shops, bars, restaurants, banks and more... The beaches are also only an 8 minute drive away, nearest at Guardamar del Segura. This property been recently updated, comprising of an open plan fully fitted kitchen; bright & light lounge/dining room, benefitting from panoramic, open, uninterrupted countryside views; two double bedrooms, the master of a superb size; and a shower room. There is also a 60m2 private solarium on the roof top, one of only four apartments throughout the whole block, and with those amazing countryside and mountain views, ideal for BBQ's, sunbathing and more... Extras are to include brand new furniture, brand new white goods, brand new lights, brand new curtains, fitted wardrobes and recently painted throughout! Communal Swimming Pool on the Roof Top & a Lift within the Block! An Amazing Opportunity!!!