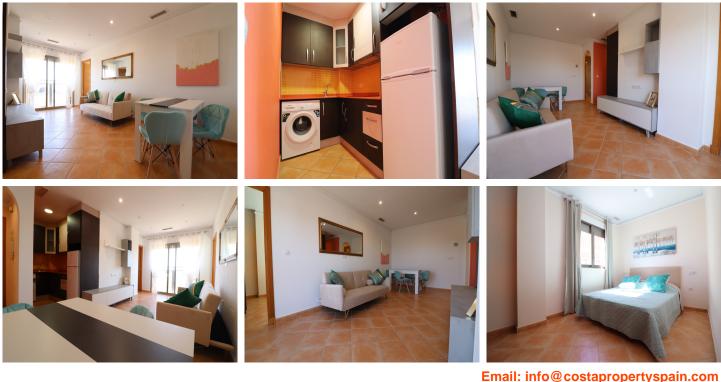

## Price: 82,500€

This Lovely, Corner, South-East Facing, Two Bedroom, Top Floor Apartment in Los Palacios is located between Rojales & Formentera del Segura. Situated within a few minutes walk of two main brand supermarkets, shops, bars, restaurants, banks and more... The beaches are also only an 8 minute drive away, nearest at Guardamar del Segura. This property been recently updated, comprising of an open plan fully fitted kitchen; bright & light lounge/dining room, benefitting from panoramic, open, uninterrupted countryside views; two double bedrooms, the master of a superb size; and a shower room. There is...(Ask for More Details!)

- △ Apartment
  ⊘ Rojales
  二 2
  ☐ 1
  ☐ 60m<sup>2</sup> Build Size
- 🐛 Pool: Yes

Email: moecostapropertyspain.com Web: www.costapropertyspain.com

This Lovely, Corner, South-East Facing, Two Bedroom, Top Floor Apartment in Los Palacios is located between Rojales & Formentera del Segura. Situated within a few minutes walk of two main brand supermarkets, shops, bars, restaurants, banks and more... The beaches are also only an 8 minute drive away, nearest at Guardamar del Segura. This property been recently updated, comprising of an open plan fully fitted kitchen; bright & light lounge/dining room, benefitting from panoramic, open, uninterrupted countryside views; two double bedrooms, the master of a superb size; and a shower room. There is also a 60m2 private solarium on the roof top, one of only four apartments throughout the whole block, and with those amazing countryside and mountain views, ideal for BBQ's, sunbathing and more... Extras are to include brand new furniture, brand new white goods, brand new lights, brand new curtains, fitted wardrobes and recently painted throughout! Communal Swimming Pool on the Roof Top & a Lift within the Block! An Amazing Opportunity!!!