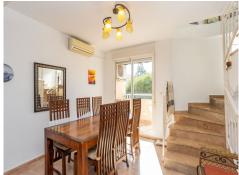

The terraced house is about 180 square meters and has three bedrooms, three bathrooms, living room and kitchen. The terraced house has a generous flow of light throughout, lightly furnished surfaces and a homely feel.

On the ground floor there is a garage that has been converted into storage and a bathroom.

One floor up is the living room and kitchen as well as a patio and a balcony.

At the top of the house there are three bedrooms and a bathroom as well as a patio and a balcony.