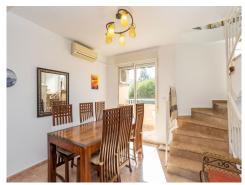

The terraced house is about 180 square meters and has three bedrooms, three bathrooms, living room and kitchen. The terraced house has a generous flow of light throughout, lightly furnished surfaces and a homely feel.

On the ground floor there is a garage that has been converted into storage and a bathroom.

One floor up is the living room and kitchen as well as a patio and a balcony.

At the top of the house there are three bedrooms and a bathroom as well as a patio and a balcony.