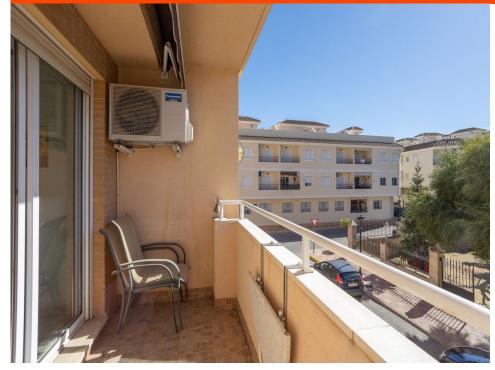

On the ground floor there is a garage that has been converted into storage and a bathroom.

One floor up is the living room and kitchen as well as a patio and a balcony.

At the top of the house there are three bedrooms and a bathroom as well as a patio and a balcony.