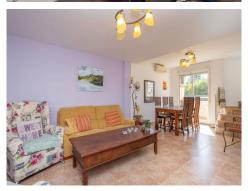

The terraced house is about 180 square meters and has three bedrooms, three bathrooms, living room and kitchen. The terraced house has a generous flow of light throughout, lightly furnished surfaces and a homely feel.

On the ground floor there is a garage that has been converted into storage and a bathroom.

One floor up is the living room and kitchen as well as a patio and a balcony.

At the top of the house there are three bedrooms and a bathroom as well as a patio and a balcony.