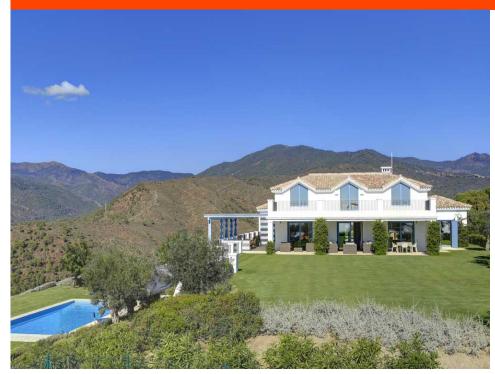

CostaPropertySpain

Ref: LD 1624 Price: 4,900,000€

- ⟨ Villa
- Benahavis
- **5**
- <del>□</del> 5
- 682m<sup>2</sup> Build Size
- ₩ 6,950m<sup>2</sup> Plot Size

Monte Mayor Country Club, Benahavis: A luxurious villa on a double plot with panoramic views to the Mediterranean and the mountains. South to west facing it is fully private, quiet and peaceful. Gated and 24 hrs security. Main floor: Living area with high ceilings and fireplace, separate dining and open plan fully fitted kitchen. Mezzanine for office or tv area. Master bedroom en suite with dressing area, two guest bedrooms en suite. Small bedroom next to the kitchen. Covered and open terraces with direct access to the gardens and pool area. Lower floor, garden level: Guest bedroom en suite wi...(Ask for More Details!)

Tel: +44 78264 88 751

Email: info@costapropertyspain.com

Web: www.costapropertyspain.com

Tel: +44 78264 88 751

Tel: +44 78264 88 751

Email: info@costapropertyspain.com Web: www.costapropertyspain.com

Monte Mayor Country Club, Benahavis: A luxurious villa on a double plot with panoramic views to the Mediterranean and the mountains. South to west facing it is fully private, quiet and peaceful. Gated and 24 hrs security. Main floor: Living area with high ceilings and fireplace, separate dining and open plan fully fitted kitchen. Mezzanine for office or tv area. Master bedroom en suite with dressing area, two guest bedrooms en suite. Small bedroom next to the kitchen. Covered and open terraces with direct access to the gardens and pool area. Lower floor, garden level: Guest bedroom en suite with salon, entertainment area, home cinema, bodega, garage. Monte Mayor Country Club is located next to the exclusive Marbella Club Golf Resort with its clubhouse and horse riding stables.