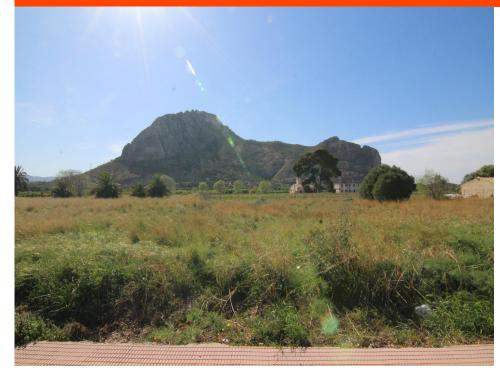

CostaPropertySpain

Ref: GG5104C-4038 Price: 85,000€

| Plot

P El Verger

160m<sup>2</sup> Plot Size

This urban plot of 160m2 is for sale in the village of El Vergel, Alicante. It is ideal for the construction of a detached house or a building of up to three floors. The plot has electricity, water and drainage ready for connection. Although you can choose your own builder, we can help you with the design, planning and construction of the building. This totally flat plot offers beautiful views to the well known Sierra de Segária Mountain Range, a natural green area and to the village. Located at just 5 minutes drive from the beach of El Vergel, its location is ideal since it is very close to t...(Ask for More Details!)

Email: info@costapropertyspain.com Web: www.costapropertyspain.com

Tel: +44 78264 88 751

Tel: +44 78264 88 751

Tel: +44 78264 88 751

Email: info@costapropertyspain.com

Web: www.costapropertyspain.com

This urban plot of 160m2 is for sale in the village of El Vergel, Alicante. It is ideal for the construction of a detached house or a building of up to three floors. The plot has electricity, water and drainage ready for connection. Although you can choose your own builder, we can help you with the design, planning and construction of the building. This totally flat plot offers beautiful views to the well known Sierra de Segária Mountain Range, a natural green area and to the village. Located at just 5 minutes drive from the beach of El Vergel, its location is ideal since it is very close to the centre of the village and within easy access to all amenities.

This is a very privileged part of Spain to live in due to its warm climate, lovely beaches, impressive mountains and beautiful national parks. The aforementioned Sierra de Segária is one of the two natural elements that mark the personality of El Verger together with the river Girona. It is a mountain range that stretches from NE to SW. It is also just a short drive from the main cities of Alicante and Valencia.