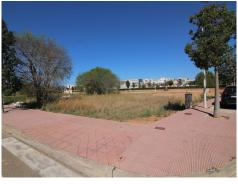

CostaPropertySpain

Ref: GG5104C-4038 Price: 85,000€

| Plot

P El Verger

160m<sup>2</sup> Plot Size

This urban plot of 160m2 is for sale in the village of El Vergel, Alicante. It is ideal for the construction of a detached house or a building of up to three floors. The plot has electricity, water and drainage ready for connection. Although you can choose your own builder, we can help you with the design, planning and construction of the building. This totally flat plot offers beautiful views to the well known Sierra de Segária Mountain Range, a natural green area and to the village. Located at just 5 minutes drive from the beach of El Vergel, its location is ideal since it is very close to t...(Ask for More Details!)

Email: info@costapropertyspain.com Web: www.costapropertyspain.com

Tel: +44 78264 88 751

Tel: +44 78264 88 751

Tel: +44 78264 88 751

Email: info@costapropertyspain.com

Web: www.costapropertyspain.com

This urban plot of 160m2 is for sale in the village of El Vergel, Alicante. It is ideal for the construction of a detached house or a building of up to three floors. The plot has electricity, water and drainage ready for connection. Although you can choose your own builder, we can help you with the design, planning and construction of the building. This totally flat plot offers beautiful views to the well known Sierra de Segária Mountain Range, a natural green area and to the village. Located at just 5 minutes drive from the beach of El Vergel, its location is ideal since it is very close to the centre of the village and within easy access to all amenities.