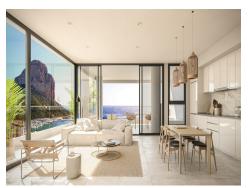

CostaPropertySpain

Ref: WIN-622 Price: 437,000€

- **2**
- **≓2**
- 112m<sup>2</sup> Build Size

2 towers of 18 floors each situated on the second line in Calpe. This is for a 2 bedroom 2 bathroom option on the 4th floor With covered and/or open terraces . Parking space and storage room also included in price. Complex contains communal pools, gym, sauna, gardens, childrens play area and more. East facing apartment on the 4th floor

Tel: +44 78264 88 751

Tel: +44 78264 88 751

Tel: +44 78264 88 751

Email: info@costapropertyspain.com Web: www.costapropertyspain.com

2 towers of 18 floors each situated on the second line in Calpe. This is for a 2 bedroom 2 bathroom option on the 4th floor With covered and/or open terraces. Parking space and storage room also included in price. Complex contains communal pools, gym, sauna, gardens, childrens play area and more. East facing apartment on the 4th floor