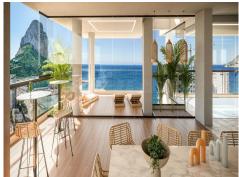

CostaPropertySpain

Ref: WIN-622 Price: 437,000€

- **2**
- **≓2**
- 112m<sup>2</sup> Build Size

2 towers of 18 floors each situated on the second line in Calpe. This is for a 2 bedroom 2 bathroom option on the 4th floor With covered and/or open terraces . Parking space and storage room also included in price. Complex contains communal pools, gym, sauna, gardens, childrens play area and more. East facing apartment on the 4th floor

Tel: +44 78264 88 751

Tel: +44 78264 88 751

Tel: +44 78264 88 751

Email: info@costapropertyspain.com Web: www.costapropertyspain.com

2 towers of 18 floors each situated on the second line in Calpe. This is for a 2 bedroom 2 bathroom option on the 4th floor With covered and/or open terraces. Parking space and storage room also included in price. Complex contains communal pools, gym, sauna, gardens, childrens play area and more. East facing apartment on the 4th floor