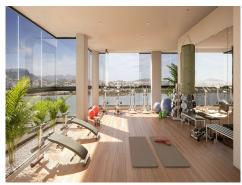

CostaPropertySpain

Ref: WIN-622 Price: 437,000€

- **2**
- **≓2**
- 112m<sup>2</sup> Build Size

2 towers of 18 floors each situated on the second line in Calpe. This is for a 2 bedroom 2 bathroom option on the 4th floor With covered and/or open terraces . Parking space and storage room also included in price. Complex contains communal pools, gym, sauna, gardens, childrens play area and more. East facing apartment on the 4th floor

Tel: +44 78264 88 751

Tel: +44 78264 88 751

Tel: +44 78264 88 751

Email: info@costapropertyspain.com Web: www.costapropertyspain.com

2 towers of 18 floors each situated on the second line in Calpe. This is for a 2 bedroom 2 bathroom option on the 4th floor With covered and/or open terraces. Parking space and storage room also included in price. Complex contains communal pools, gym, sauna, gardens, childrens play area and more. East facing apartment on the 4th floor