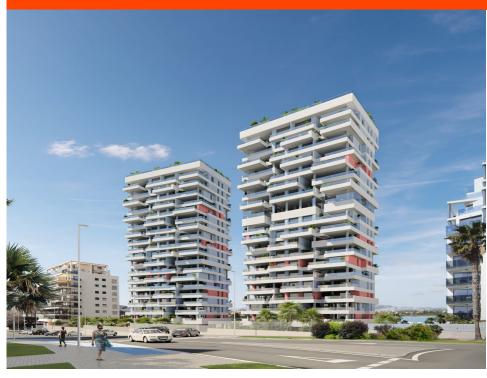

CostaPropertySpain

Ref: WIN-622 Price: 437,000€

- **2**
- **≓2**
- 112m<sup>2</sup> Build Size

2 towers of 18 floors each situated on the second line in Calpe. This is for a 2 bedroom 2 bathroom option on the 4th floor With covered and/or open terraces . Parking space and storage room also included in price. Complex contains communal pools, gym, sauna, gardens, childrens play area and more. East facing apartment on the 4th floor

Tel: +44 78264 88 751

Tel: +44 78264 88 751

Tel: +44 78264 88 751

Email: info@costapropertyspain.com Web: www.costapropertyspain.com

2 towers of 18 floors each situated on the second line in Calpe. This is for a 2 bedroom 2 bathroom option on the 4th floor With covered and/or open terraces. Parking space and storage room also included in price. Complex contains communal pools, gym, sauna, gardens, childrens play area and more. East facing apartment on the 4th floor